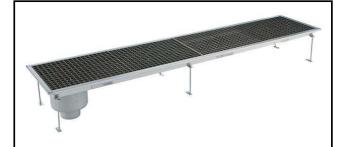

Floor Drains and Collecting Tanks Floor Drain with Stainless Steel Grate and Side Drain - Vertical outlet 400x1850 mm

| ITEM #  |  |  |
|---------|--|--|
| MODEL # |  |  |
| NAME #  |  |  |
| SIS #   |  |  |
|         |  |  |
| AIA #   |  |  |

328055 (FDA40185)

Floor drainage channel with s/s grate, side drain vertical outlet, 400x1850

## Floor Drains and Collecting Tanks Floor Drain with Stainless Steel Grate and Side Drain - Vertical outlet 400x1850 mm

## **Key Information:**

External dimensions, Width:

328055 (FDA40185) 1850 mm External dimensions, Depth: 400 mm External dimensions, Height: 265 mm Net weight: 30 kg