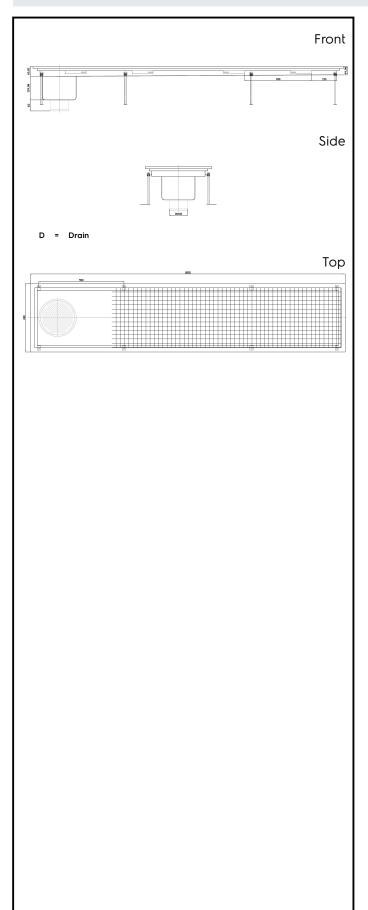

Floor Drains and Collecting Tanks Floor Drain with Stainless Steel Grate and Side Drain - Vertical outlet 400x1850 mm

| ITEM #  |  |  |
|---------|--|--|
| MODEL # |  |  |
| NAME #  |  |  |
| SIS #   |  |  |
|         |  |  |
| AIA #   |  |  |

328055 (FDA40185)

Floor drainage channel with s/s grate, side drain vertical outlet, 400x1850

## Floor Drains and Collecting Tanks Floor Drain with Stainless Steel Grate and Side Drain - Vertical outlet 400x1850 mm

## **Key Information:**

External dimensions, Width:

328055 (FDA40185) 1850 mm External dimensions, Depth: 400 mm External dimensions, Height: 265 mm Net weight: 30 kg